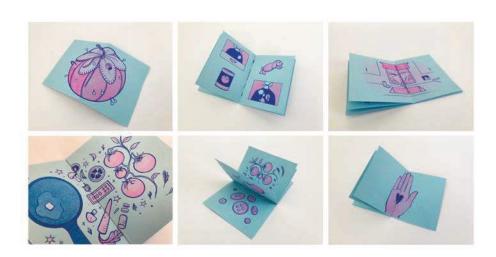

# 04 Book Design | Student Judge's Choice: Kelly Bittner

#### TITLE:

Annabelle And Her Evil Thread

#### **STUDENT:**

Jessica Cruz Hernandez

#### SCHOOL: