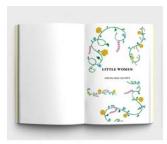

# TITLE:

Little Women Initial Caps and Book Design

#### **STUDENT:**

Brinn Lahr

#### SCHOOL: