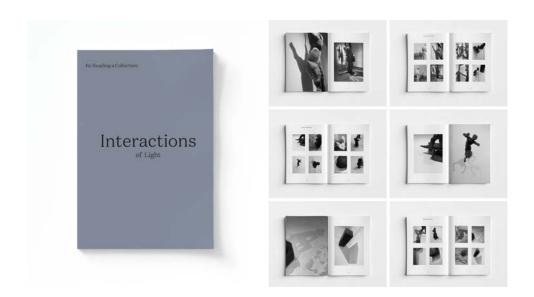

#### TITLE:

Interaction of Light

#### **STUDENT:**

Kylee Rueber

#### SCHOOL:

Iowa State University

#### **CONTRIBUTORS:**

Valerio Di Lucente, David Mozzetta