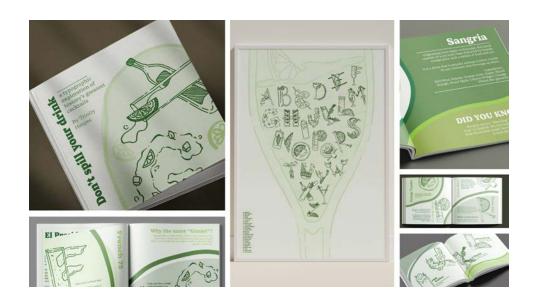

### TITLE:

Cocktail Recipe Book and Poster

### **STUDENT:**

Trinity Henjes

### SCHOOL:

ADAI 66TH EXHIBITION

Category Two