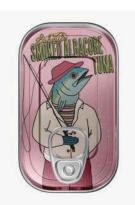

# SCHOOL:

**Drake University** 

Fishwife Limited Edition Packaging

# **STUDENT:**

Cabria Olsen

# SCHOOL:

Iowa State University