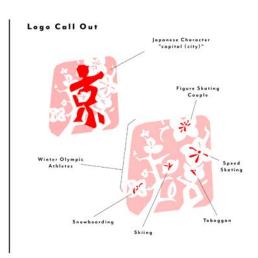

### Best of Show | Student

### ITLE:

**Kyoto Olympics** 

### **STUDENT:**

Hannah Litterer

### SCHOOL:

Iowa State University

### **CONTRIBUTORS:**

**Professor Patrick Finley** 