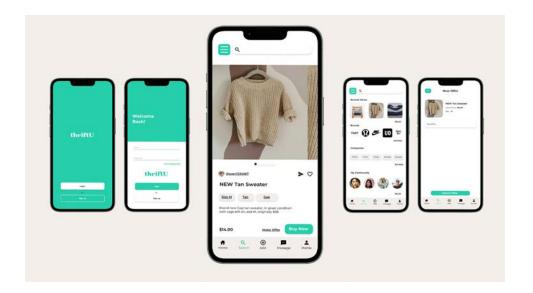

# TITLE:

ThriftU app

# **STUDENT:**

Maddie Kruse

# SCHOOL:

**Drake University** 