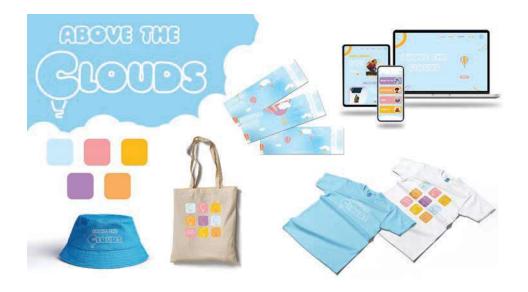

#### SCHOOL:

Grand View University

Above the Clouds

#### **STUDENT:**

Lindsey Miller

#### SCHOOL:

Univerisity of Northern Iowa