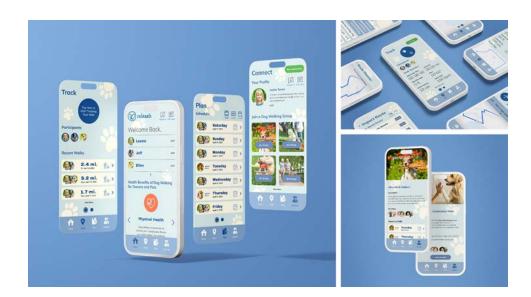

# TITLE:

Doodl App

# **STUDENT:**

**Heath Wheeldon** 

# SCHOOL:

**Drake University** 