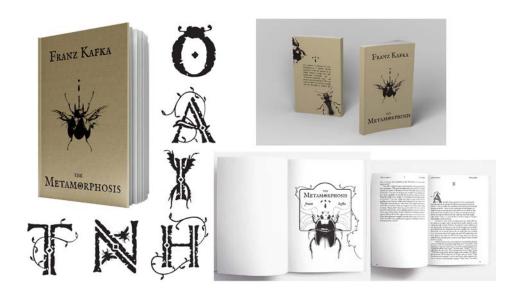

#### TITLE:

Metamorphosis by Franz Kafka

#### **STUDENT:**

Josephine Olderog

#### SCHOOL: