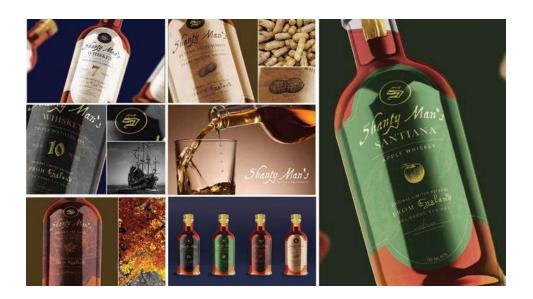

# TITLE:

Shanty Man's Packaging

# **STUDENT:**

Anika Maliwat

#### SCHOOL:

**Grand View University** 