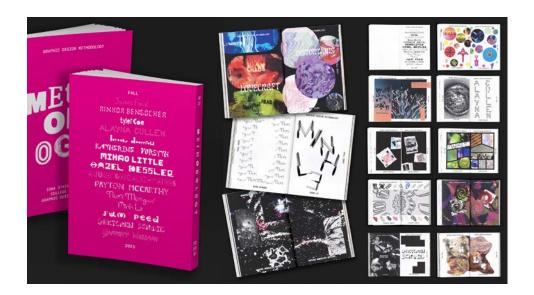

#### TITLE:

Methodology Archive Book

#### STUDENT:

**Brooks Doerrfeld** 

#### SCHOOL:

Iowa State University

#### **CONTRIBUTORS:**

Jamie Beal, Ainhoa Bengochea, Tyler Coe, Alayna Cullen, Brooks Doerrfeld, Katherine Forsyth, Minao Little, Hazel Kessler, Arturo Gonzalez-Mateos, Payton McCarthy, Nick Mingus, Minh Le, Sam Reed, Gretchen Schmid, Garrett Wellman