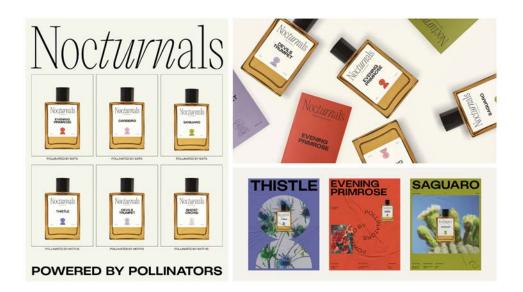

#### TITLE:

**Nocturnals** 

#### **STUDENT:**

Liv Stark

#### SCHOOL:

University of Iowa

Midnight Sun Album Cover