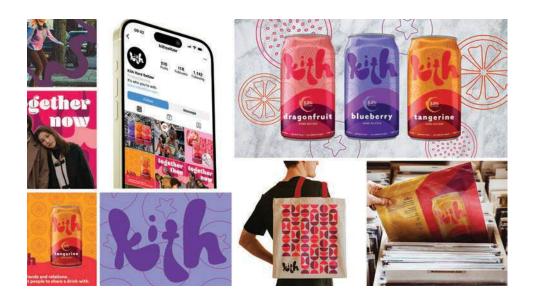

# TITLE:

Kith Hard Seltzer

#### **STUDENT:**

Gabrielle Criscuolo

#### SCHOOL:

Grand View University

Above the Clouds