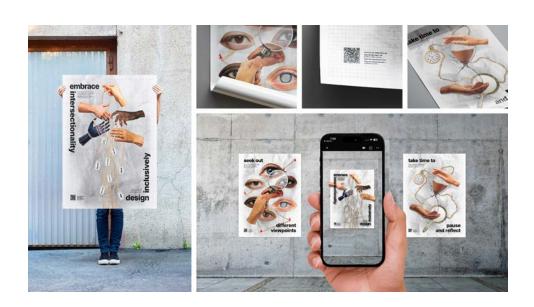

# 01 Advertising Campaign | **Student Best of Category**

### TITLE:

Seen and Unseen

### **STUDENT:**

Anka Snider

### SCHOOL: