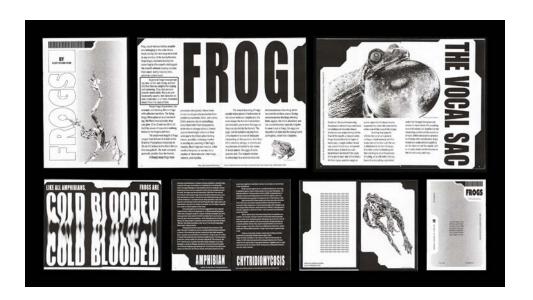

# 06 Editorial Design | **Student Board Choice**

# TITLE:

**FROGS** 

### **STUDENT:**

Aejay Vivanh-Vong

### SCHOOL:

We Are Here, Estamos Aqui