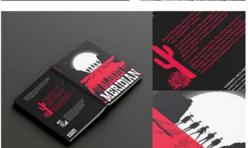

# TITLE:

**Blood Meridian** 

#### **STUDENT:**

Kirby Daniel

#### SCHOOL:

Grand View University