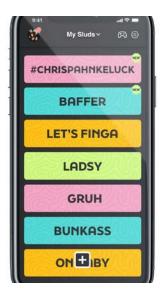

# TITLE:

**SLARDS App** 

## **STUDENT:**

Jack Burns

## SCHOOL:

**Drake University** 

## **CONTRIBUTORS:**

Princess Hart, Zoe Sadauskis