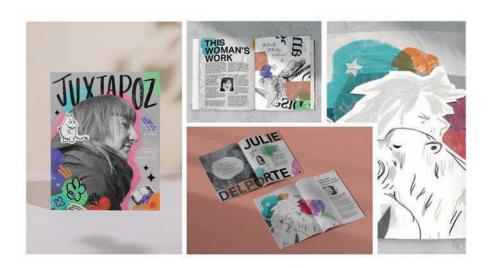

## 06 Editorial Design | **Student**

# TITLE:

Juxtapoz Magazine

### **STUDENT:**

Sam Benson

### SCHOOL:

University of Northern Iowa