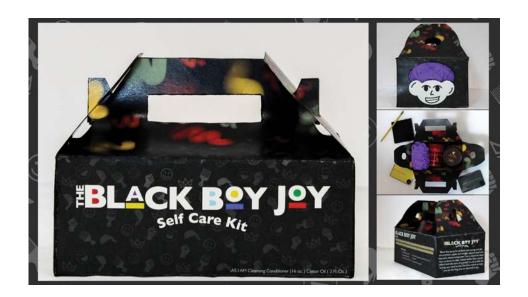

# SCHOOL:

Black Boy Joy Package Design

# **STUDENT:**

Kenyon Proby

# SCHOOL:

Drake University