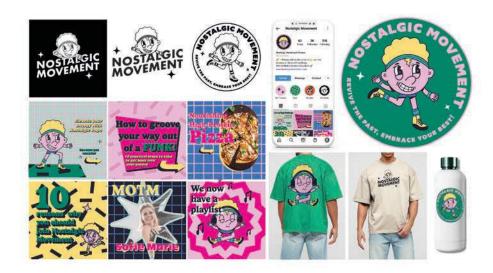

## TITLE:

Nostalgic Movement

## **STUDENT:**

Fiona Andersen

## SCHOOL:

DMACC