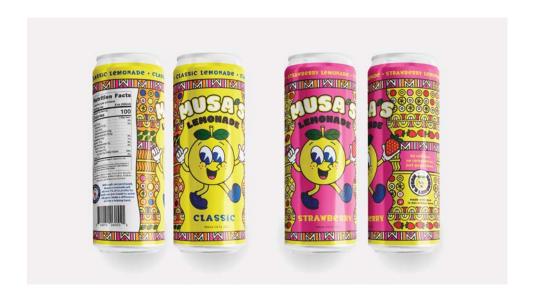

# 14 Sales Promotion | **Professional**

#### TITLE:

Musa's Lemonade

#### **CLIENT:**

Red Boot Beverage

#### FIRM:

Project7 Design

# **CONTRIBUTORS:**

Project7 Design Team