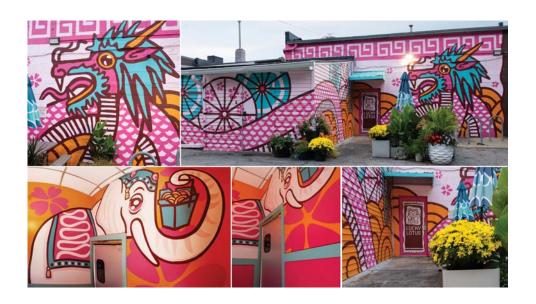

### TITLE:

Dragon In The Lotus Garden Murals

# **CLIENT:**

Lucky Lotus

### FIRM:

Project7 Design

#### **CONTRIBUTORS:**

Project7 Design Team

Better Together Convention Booth