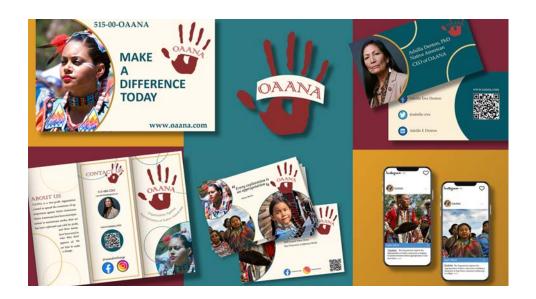

### TITLE:

OAANA Ad Campaign

### **STUDENT:**

Avery Dickerson

### SCHOOL:

Simpson College