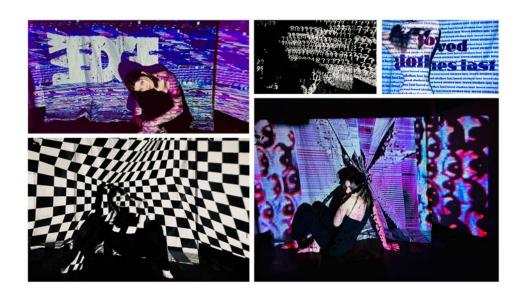

## 12 Photography | **Student**

## TITLE:

Raw Edge Projection Photoshoot

# **STUDENT:**

Anka Snider

## SCHOOL: