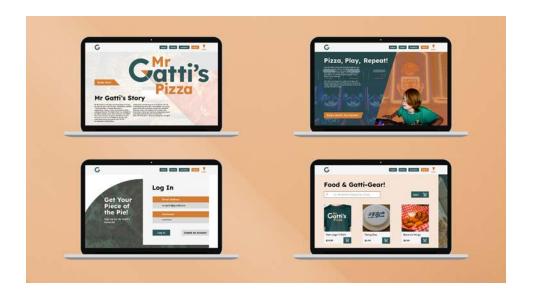

## TITLE:

Mr Gatti's Pizza Website Redesign

## **STUDENT:**

Phillip Bachman

# SCHOOL:

University of Northern Iowa