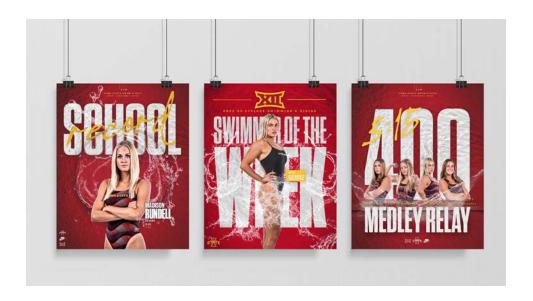

#### TITLE:

Swim & Dive 2024 Season Promotional Posters

#### **STUDENT:**

**Grace Starr** 