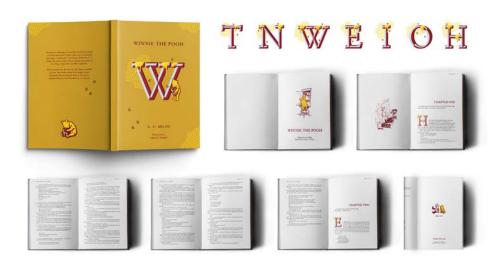

Student Judge's Choice: Kelly Bittner



#### TITLE:

Annabelle And Her Evil Thread

#### **STUDENT:**

Jessica Cruz Hernandez

#### SCHOOL:



# 04 Book Design | **Student Judge's Choice: Melissa Carlson**



#### TITLE:

Stitched Soup

#### **STUDENT:**

Sam Benson

#### SCHOOL:

University of Northern Iowa



# 04 Book Design | **Student Board Choice**



#### TITLE:

Similar But Not The Same

#### **STUDENT:**

**Emily Hodges** 

#### SCHOOL:





We Are Here, Estamos Aqui

#### **STUDENT:**

Adriana Rivera Rodriguez

#### SCHOOL:

















# TITLE:

Little Women Initial Caps and Book Design

#### **STUDENT:**

Brinn Lahr

#### SCHOOL:



# TITLE:

Miss

#### **STUDENT:**

Claire Hansen

#### SCHOOL:



The Unpredictability Of Chaos

#### **STUDENT:**

Claire Hansen

# SCHOOL:



#### TITLE:

Winnie the Pooh

#### **STUDENT:**

Ella Janssen

#### SCHOOL:



# TITLE:

The Odyssey Book Design

# **STUDENT:**

Haley Freilinger

# SCHOOL:

DMACC



#### TITLE:

Methodology Archive Book

#### STUDENT:

**Brooks Doerrfeld** 

#### SCHOOL:

Iowa State University

#### **CONTRIBUTORS:**

Jamie Beal, Ainhoa Bengochea, Tyler Coe, Alayna Cullen, Brooks Doerrfeld, Katherine Forsyth, Minao Little, Hazel Kessler, Arturo Gonzalez-Mateos, Payton McCarthy, Nick Mingus, Minh Le, Sam Reed, Gretchen Schmid, Garrett Wellman



#### TITLE:

Metamorphosis by Franz Kafka

#### **STUDENT:**

Josephine Olderog

#### SCHOOL:



# TITLE:

**David Carson** 

#### **STUDENT:**

Katey Tegtmeyer

#### SCHOOL:

University of Northern Iowa











# TITLE:

**Blood Meridian** 

#### **STUDENT: