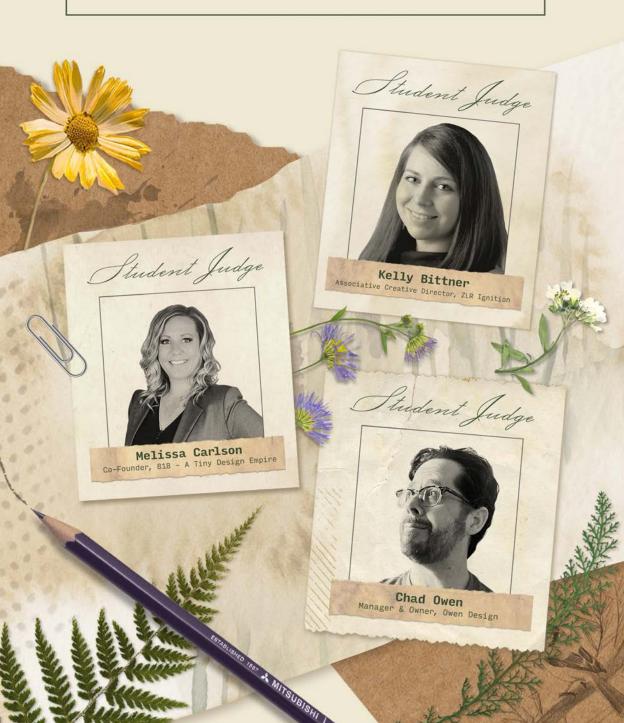

# MEET THE STUDENT JUDGES

# 04 Book Design | Student Judge's Choice: Kelly Bittner

# 04 Book Design | **Student Judge's Choice: Melissa Carlson**

# 13 Poster Design | Student Judge's Choice: Chad Owen