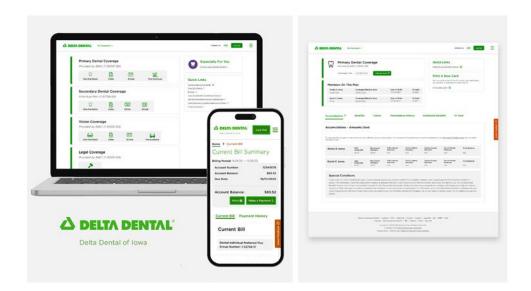

#### TITLE:

Delta Dental Member Connect Portal

#### **CLIENT:**

Delta Dental of Iowa

#### FIRM:

Webspec

#### **CONTRIBUTORS:**

Stephanie Daggett Joiner, Amy Johnson, Heidi Williams, Lisa Betting, Raj Parsi, Swimika Kesireddy, Praveen Chakka, Simmy Sethi, Nicole Galles, Jill Feilmeier