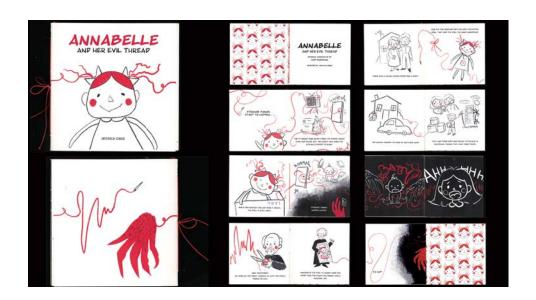

# 04 Book Design | Student Judge's Choice: Kelly Bittner

#### TITLE:

Annabelle And Her Evil Thread

#### **STUDENT:**

Jessica Cruz Hernandez

#### SCHOOL: