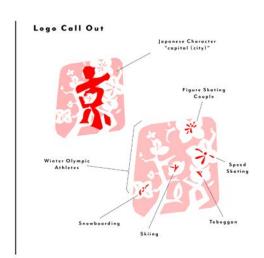

### ITLE:

**Kyoto Olympics** 

### **STUDENT:**

Hannah Litterer

### SCHOOL:

Iowa State University

### **CONTRIBUTORS:**

**Professor Patrick Finley** 