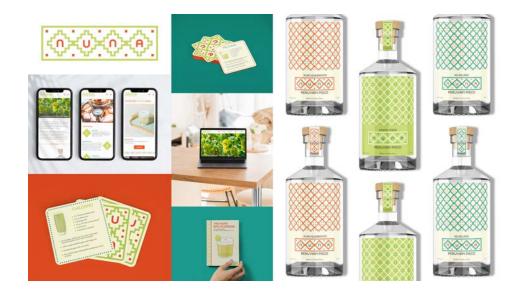

#### TITLE:

Nuna Peruvian Pisco

#### **STUDENT:**

Fernanda Guevara

# SCHOOL:

Epicurean