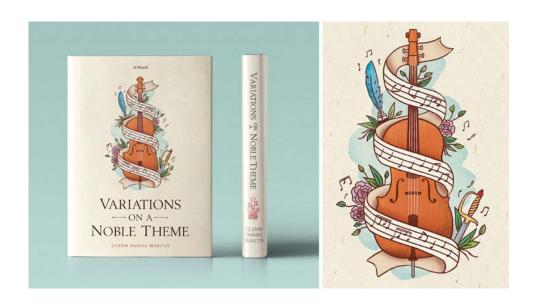

# 04 Book Design | **Professional**

#### TITLE:

Variations on a Noble Theme

#### **CLIENT:**

G. D. Marcus

#### FIRM:

Kaylee Prunty Design

#### **CONTRIBUTORS:**

Kaylee Prunty