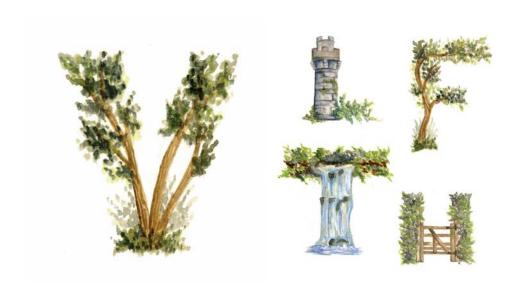

#### ITLE:

Mythological Creatures Alphabet

# **STUDENT:**

Paige Panosh

# SCHOOL: