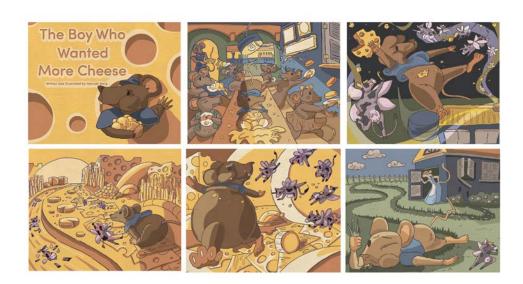

## TITLE:

The Boy Who Wanted More Cheese Children's Book Illustration Series

#### **STUDENT:**

Hannah Berg

## SCHOOL:

Illustration For An Editorial Layout