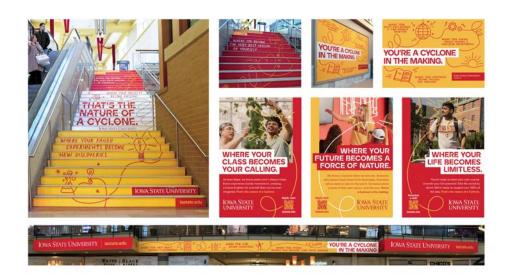

### TITLE:

ISU Recruitment Jordan Creek Mall Installations

### **CLIENT:**

Iowa State University

#### FIRM:

**ZLR** Ignition

#### **CONTRIBUTORS:**

Shae Olson, Tony Schrader, Kylee Deering, Jason Boucher