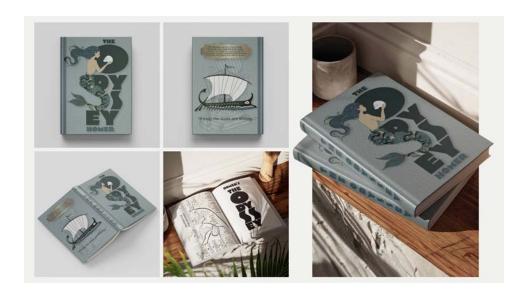

# TITLE:

The Odyssey Book Design

# **STUDENT:**

Haley Freilinger

# SCHOOL:

DMACC