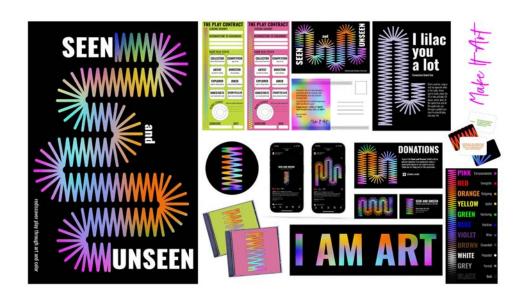

# 01 Advertising Campaign | **Student Best of Category**

### TITLE:

Seen and Unseen

### **STUDENT:**

Anka Snider

### SCHOOL: