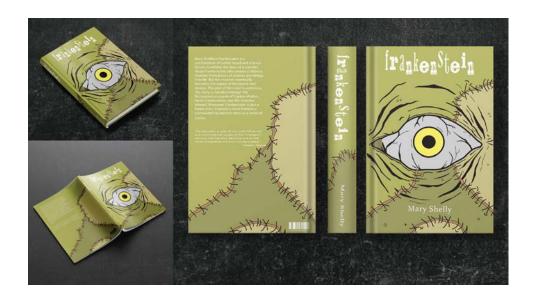

# TITLE:

Frankenstein

#### **STUDENT:**

**Meredith Battles** 

#### SCHOOL:

**Grand View University** 