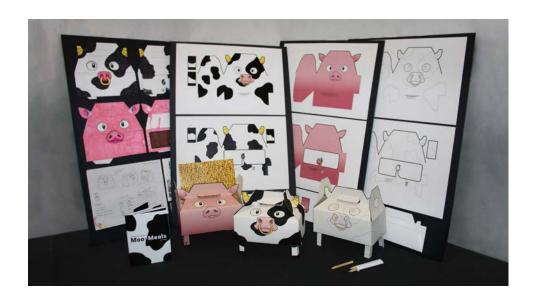

# TITLE:

**Moo Meal Series** 

# **STUDENT:**

Anna Miller

# SCHOOL:

**Drake University** 

Fishwife Limited Edition Packaging