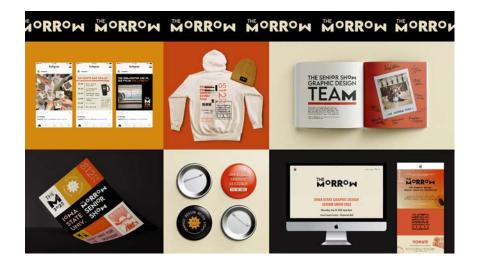

Hannah Pithan

SCHOOL

Iowa State University

ISU GD Senior Exhibition - The Morrow

#### **SCHOOL**

Iowa State University

#### **STUDENT**

**Emily Fuller Lindsay Castleman** Hannah Fultz Madeline Lickteig Kayleen Mercer Darbi Shaw Lauren Wadle Tian Yao Taekyeom Lee

**Guerrilla Gardens** 

**STUDENT** 

Darbi Shaw

**SCHOOL** 

Iowa State University