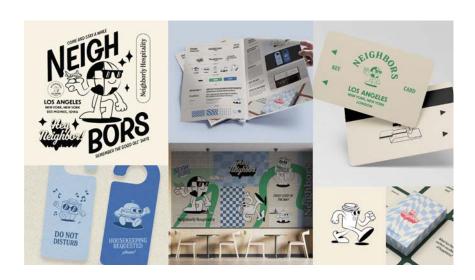

#### SCHOOL

Iowa State University

#### STUDENT

Lauren Wadle

Women Creatives & Business

Stampede is a brand identity project with a responsive website. This project showcases some of my best work and favorite composition. Stampede is a farse conference event for somen certaines and entrepreneurs. The project is for clucational purposes only.

## **CONTRIBUTORS**

Jeremiah Elbel

Neighbors Newspaper

STUDENT

Lauren Wadle

# SCHOOL

Iowa State University

Bauhaus Manifesto

STUDENT

**Amelia Sims** 

SCHOOL

**Drake University** 

Sustainability Warning Zine

#### **STUDENT**

Lauren Wadle

### **SCHOOL**

Iowa State University

Year Ten Wine Trio