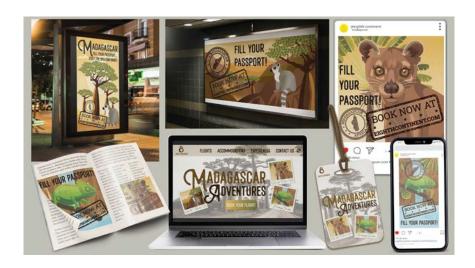

#### **CONTRIBUTORS**

**Phil Schriver** Jill McLain Jason Boucher

Madagascar Travel Campaign

**SCHOOL DMACC** 

**STUDENT** 

**Haley Freilinger** 

Dr. Marten's Ad Campaign Jasmine Florman

**CONTRIBUTORS** 

**SCHOOL** 

DMACC

INTEGRATED BRAND SYSTEM

American Joe Coffee Branding