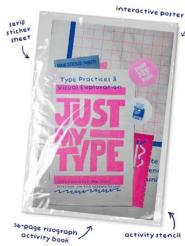

## **BEST OF SHOW**

TITLE

Just My Type

**STUDENT** 

**Emily Fuller** 

SCHOOL

Iowa State University

YWCA Campaign