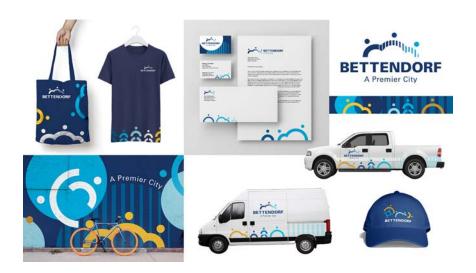

Iowa Falls City Branding

STUDENT

Megan Qualley

SCHOOL

Iowa State University

Bettendorf Branding System