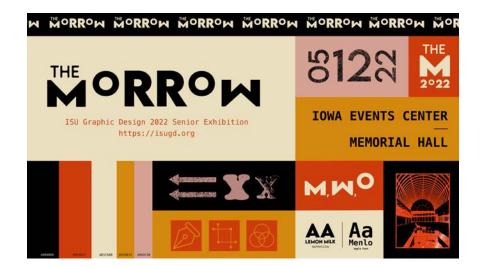

Hannah Pithan

SCHOOL

Iowa State University

ISU GD Senior Exhibition - The Morrow