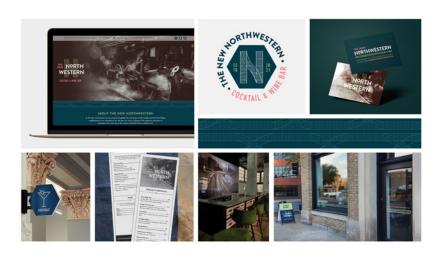

#### **CONTRIBUTORS**

The New Northwestern **Brand System** 

Project<sub>7</sub> Design Team

#### **CLIENT**

The New Northwestern

#### **FIRM**

Project7 Design

Marv's Expedition Co.