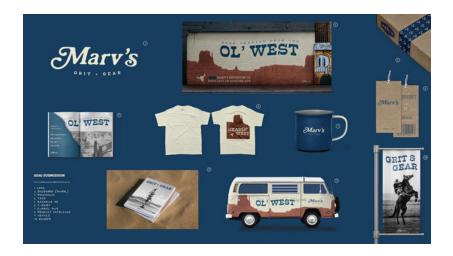

# Integrated Brand System | Student

TITLE

Marv's Expedition Co.

**SCHOOL** 

University of Northern Iowa STUDENT

Payton Kelly

marvs.co