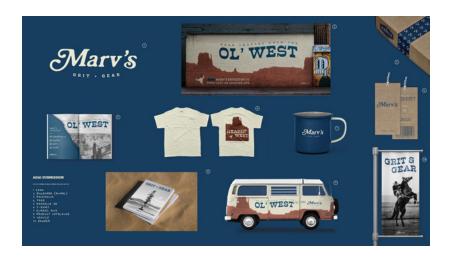

# Integrated Brand System | Student

TITLE

Marv's Expedition Co.

**SCHOOL** 

University of Northern Iowa STUDENT

Payton Kelly

marvs.co