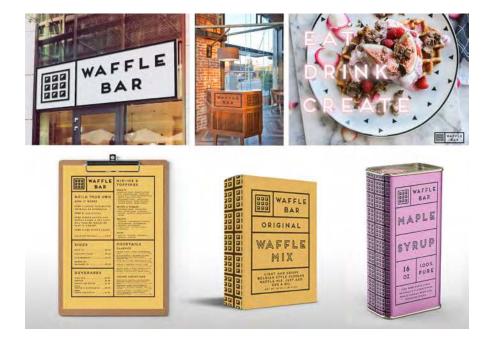

Drake University

TITLE Waffle Bar **STUDENT** Devon Logsdon

SCHOOL

Iowa State University

**08** | Identity System | Student