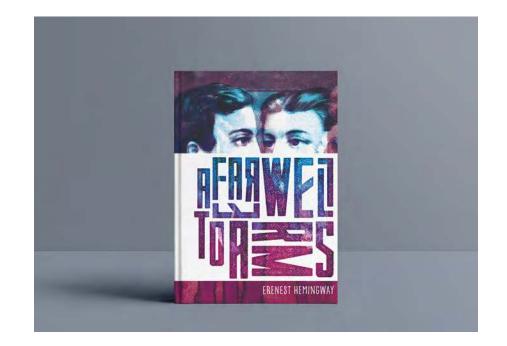

#### TITLE

A Farewell to Arms

#### STUDENT

Jessica Sampson

#### SCHOOL

Des Moines Area Community College

(C2H4)n Single Use Plastic

**STUDENT** Madelyn Stillman

SCHOOL University of Northern Iowa TITLE