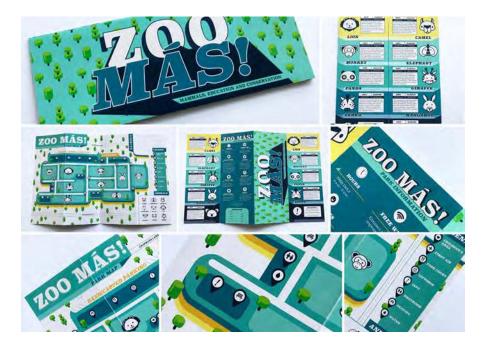

#### TITLE

Zoo Mas! Wayfinding Map Design

#### STUDENT

Madelyn Stillman

#### SCHOOL

University of Northern Iowa

39

Get The Scoop