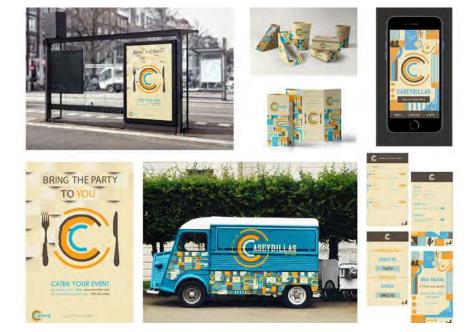

#### STUDENT

Mercedes Mancilla

142

Caseydillas Packaging and Promotion

### STUDENT

Casey Guthals

### SCHOOL

Iowa State University