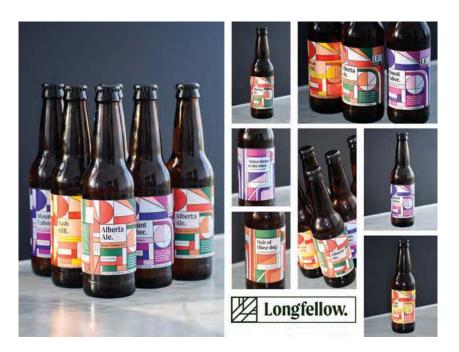

## SCHOOL

Des Moines Area Community College

TITLE

Valhalla Nectar

146

Longfellow Brewery

Tia Nieland

SCHOOL Iowa State University STUDENT