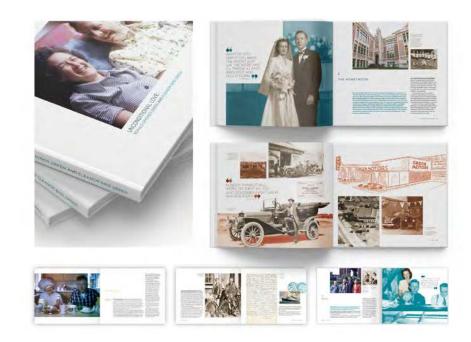

## Student Best of Show Book Design

**TITLE** Week In The Life

**STUDENT** Madelyn Stillman

**SCHOOL** University of Northern Iowa 01 advertising design

Huplay Campaign

**CONTRIBUTORS** Red Dot Creative Team