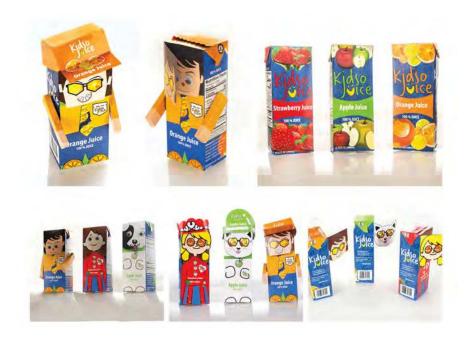

### **TITLE** Kidso Juice Packaging

ng Marwa Elkashif

### SCHOOL

Des Moines Area Community College

### STUDENT

STUDENT

Heather Foster