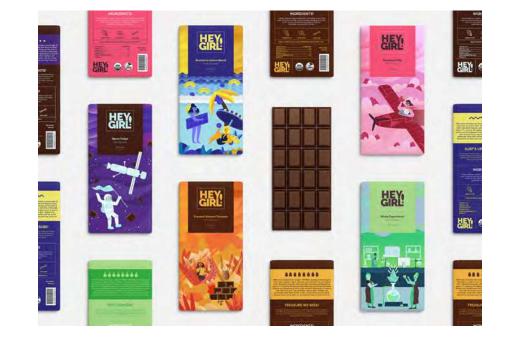

#### TITLE

HEYGIRL Chocolate Bar Packaging

#### SCHOOL University of Northern Iowa

#### STUDENT

Mercedes Mancilla

142

Caseydillas Packaging and Promotion