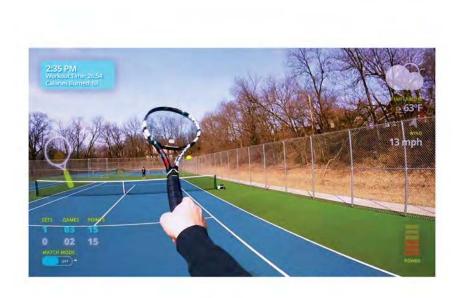

### TITLE

TennisPro: Heads-Up Display Design

### STUDENT

Hannah Brus

### SCHOOL

Iowa State University