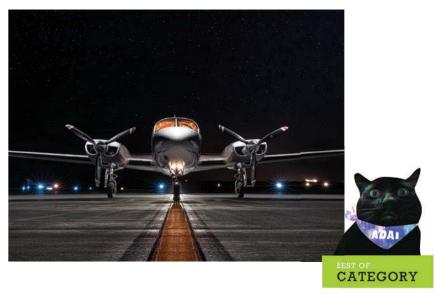

## **PHOTOGRAPHY**

12 | PHOTOGRAPHY

TITLE Night Flight

**CLIENT** Boone Municipal Airport

FIRM McClanahan Studio

**CREDITS** Dan McClanahan - photography, lighting,

retouching, art direction

TITLE Urban Textures: Des Moines