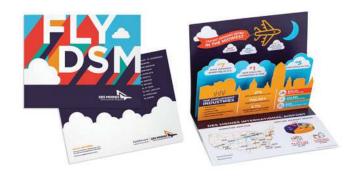

**CLIENT** Des Moines International Airport

FIRM Project7 Design

**CREDITS** Bridget Drendel

Katherine Hutchison Meghan Moorlach Anna Lemons Megan Bannister Meghan Baltas Jessica Sampson

TITLE Falkor Van Stationery and Magnet leave behind