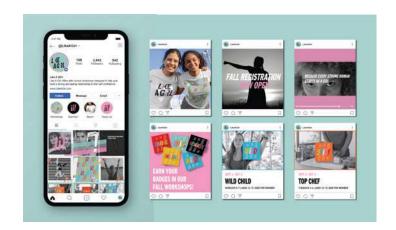

Jessica Sampson

TITLE Self-Identity Branding

STUDENT Emily Fuller

**SCHOOL** Iowa State University

CREDITS Chad Johnston - Creative Director Cristian Chavarria - Art Director

Kaden Jones - Designer

Torrey Johnson, Alamos Basement - Developer Measure, Inc. - Animation and Illustration