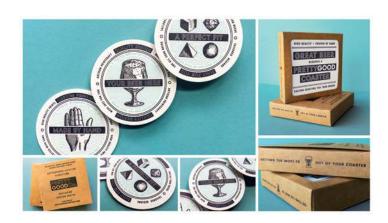

FIRM McClanahan Studio

CREDITS Dan McClanahan: photography, lighting,

retouching, art direction:

**TITLE** Pretty Good Coasters

**CLIENT** Pretty Good Co.

FIRM Pretty Good Co.

**CREDITS** Brandon Alvarado

Annie Alvarado