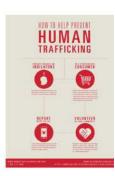

**STUDENT** Emily Fuller

**SCHOOL** Iowa State University

13 | POSTER DESIGN

TITLE Stop Human Trafficking

STUDENT Hannah Fultz

**SCHOOL** Iowa State University

 ${^{STUDENT}_{STUDENT}}$ 

TITLE The End of Humanity