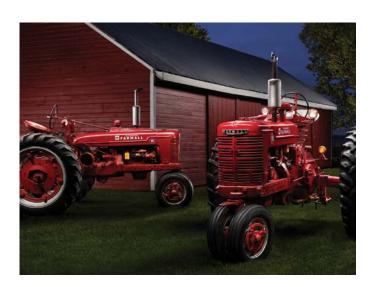

FIRM McClanahan Studio

CREDITS Dan McClanahan - photography, lighting,

retouching, art direction

TITLE 1951 and 1952 Farmall tractor restorations

**CLIENT** Iowa State University Foundation

FIRM McClanahan Studio