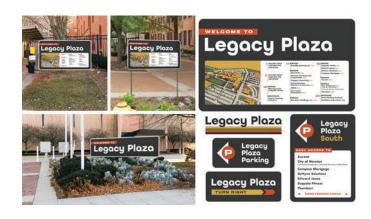

CLIENT PDM

FIRM Project7 Design

**CREDITS** Bridget Drendel

Katherine Hutchison Meghan Moorlach Anna Lemons Megan Bannister Meghan Baltas Jessica Sampson

TITLE Legacy Plaza Signage

CLIENT DMACC

FIRM 818 - a tiny design empire