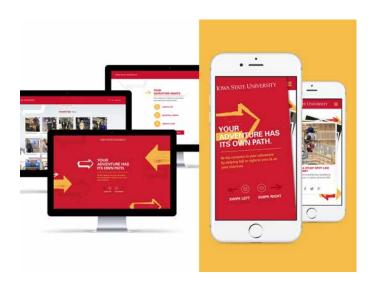

**CREDITS** Scott Helms - Creative Director

Annie Eischen - Art Director, Designer, Prop Stylist

Shawn Lykken – Developer Ash Duhautois – Developer

**TITLE** Choose Your Adventure

**CLIENT** Iowa State University Office of Admissions

FIRM Flying Hippo Brand + Digital

**CREDITS** Scott Helms - Creative Director

Annie Eischen - Art Director, Designer

David Woolf - Developer

Kristin Killian - Account Manager

**TITLE** SVPA Architects Website