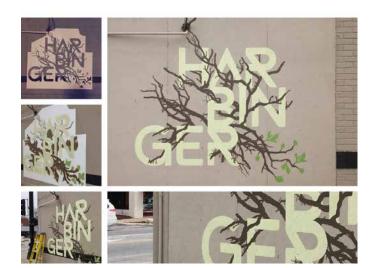

**CLIENT** Cornbred Barbecue

FIRM Rippke Design

CREDITS Ashley Rippke – Art Director Shelby Brindley – Lead Designer

TITLE Harbinger Logo Mural

**CLIENT** Harbinger

FIRM Speak PR

**CREDITS** Jeremiah Elbel - Designer & Muralist