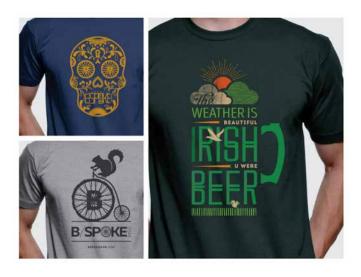

Iowa State University

CREDITS Hesham G. Hassan – Art Director/Designer Neal Hawkins – Project Manager Skylar Knickerbocker & Anuj Sharma – Project Coordinators 16 | Miscellaneous

TITLE BSpokeDSM 2018 Tshirt Designs