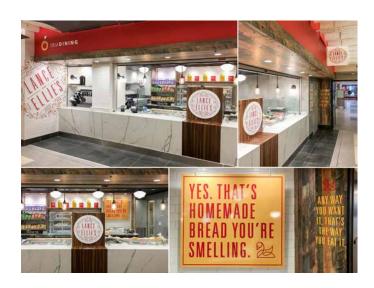

Cory Witt - Designer

Felicia Helms - Interior Designer

TITLE Lance and Ellie's Delicatessen

**CLIENT** Iowa State University ISU Dining

FIRM Flying Hippo Brand + Digital

**CREDITS** Scott Helms - Creative Director