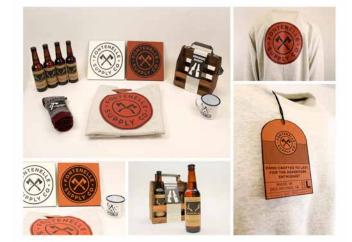

TITLE Barrel O' Funkies Identity

**CLIENT** Confluence Brewing Co.

FIRM 818 - a tiny design empire

**CREDITS** Melissa Carlson

Rachel Abel Chandler Subra Paige Kleckner Toni Sarcone

TITLE Iowa Beer Social Logo