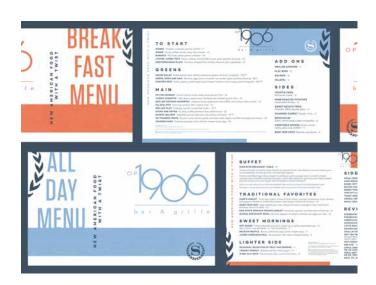

Jeremiah Elbel - Designer

Carolyn Jenison - Content Strategy

TITLE Sheraton Menus

**CLIENT** Sheraton Hotel - Kansas City

FIRM Cassie Tangney Design

**CREDITS** Cassie Tangney - Art Director/Designer

TITLE Nations One Collateral