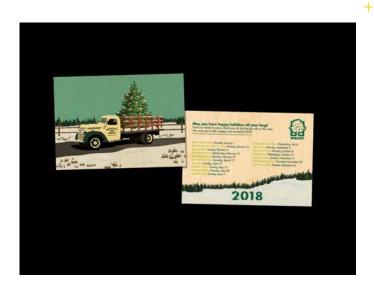

**CLIENT** Wright Tree Service

FIRM Cooper Smith & Company

**CREDITS** William Bassett - Graphic Designer Robin Wasteney - Senior Art Director Sally Cooper Smith - Creative Director 02 | Announcements & Invitations