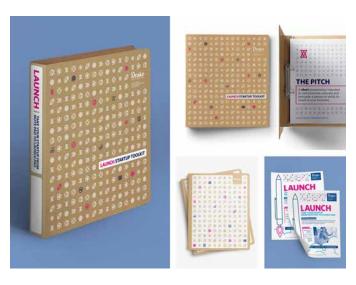

Neal Hawkins - Project Manager

Skylar Knickerbocker & Anuj Sharma - Project

Coordinators

TITLE Drake University John Pappajohn Entrepreneurial Center for Outreach Startup Toolkit

**CLIENT** Drake University

FIRM Measure, Inc.

CREDITS Chad Johnston – Creative Director Michael Davis – Art Director Austin Van Laar – Art Director

TITLE The Power of Print and Paper

**CLIENT** Field Paper Company

FIRM Flying Hippo Brand + Digital